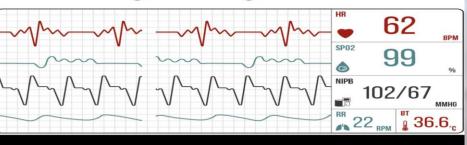

## Vital Signs Nursing Fundamental

Date: Friday, August 26 through Sunday, August 28, 2022.

Time: 9:00am- 4:00pm

Media: NCMA Live YouTube Channel

Update in nursing interventions at ICU and COVID 19 from a cardiac arrhythmia interpretation phlebotomy and Acute Coronary Syndrome